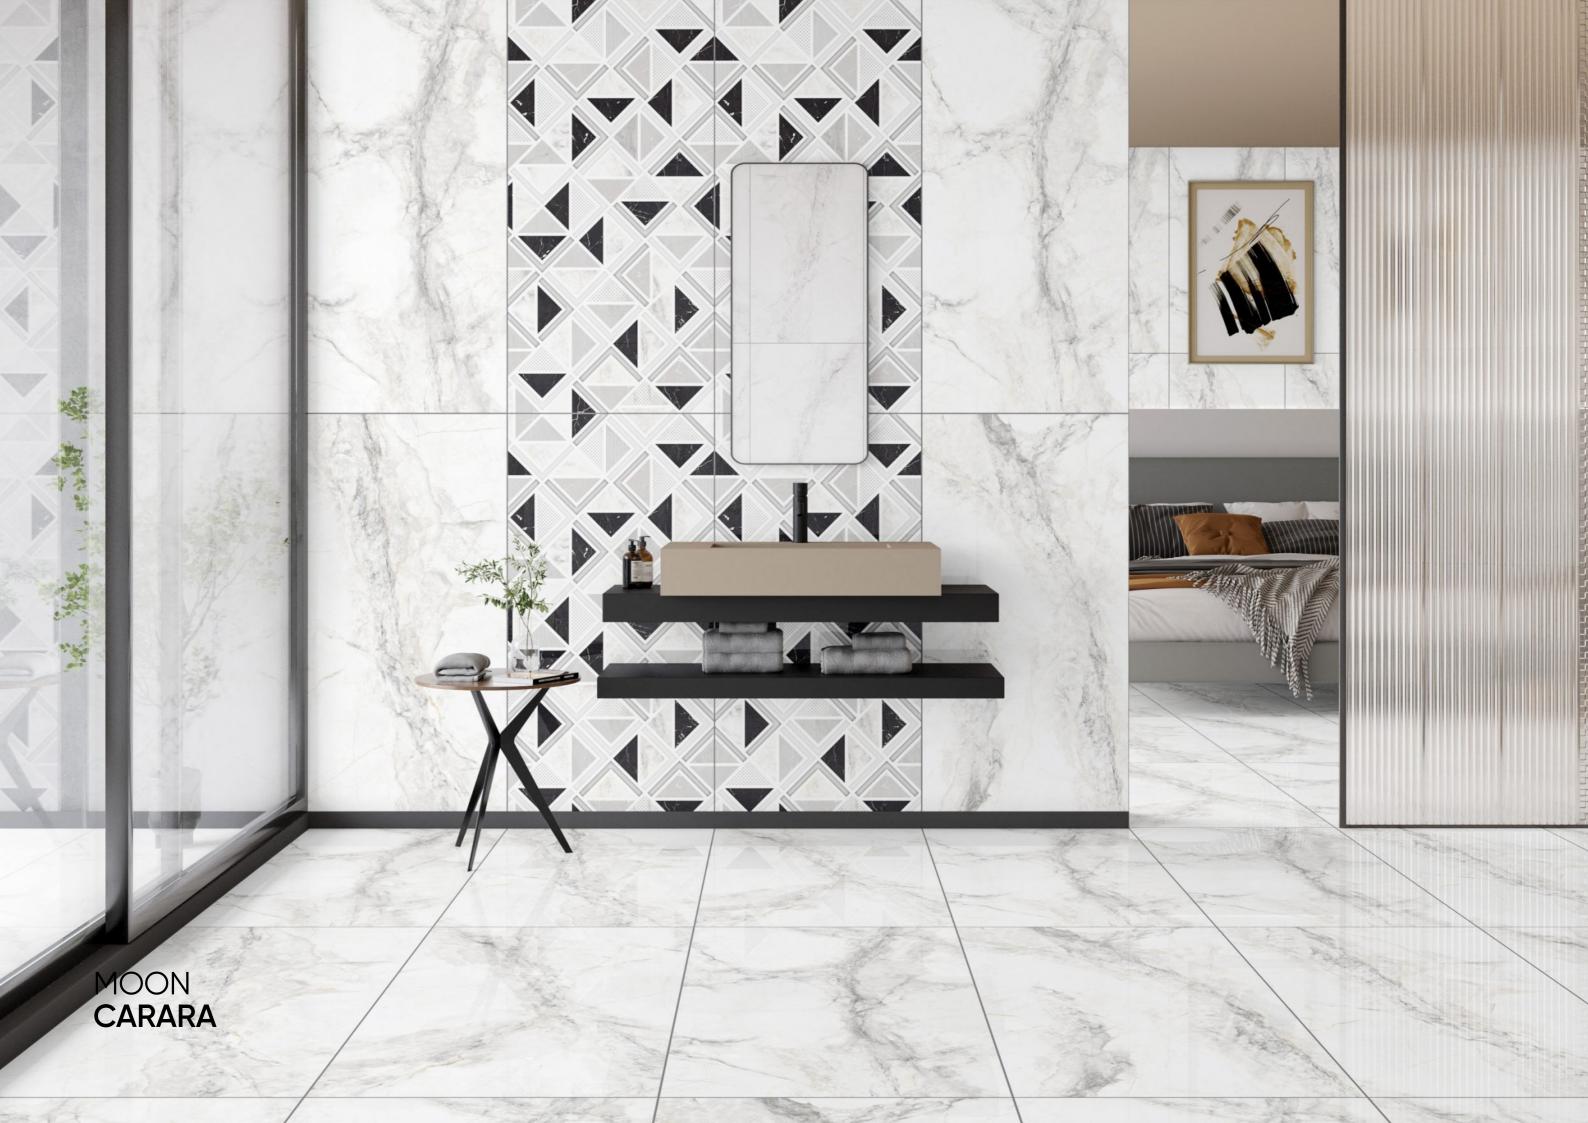

MISTO ONYX NATURAL\_HL

MOON CARARA\_HL

ROMA IVORY\_HL

ROVA NATURAL\_HL

SIRENUM GREY\_HL

TRIXXON FERN\_HL

ZEBRONIC STATUARIO\_HL

ARENISCA BEIGE\_HL

### MOON CARARA

Size :

600x1200MM

Thickness: **9MM** 

71111