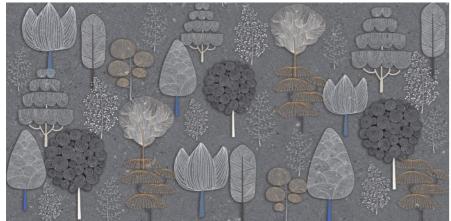

#### DESIGNED TO LAST, CRAFTED TO IMPRESS

THE ART OF FINE FLOORING

Transform your space with the exquisite balance of matte and glossy tiles, each offering a distinct yet complementary aesthetic. Matte tiles bring a soft, understated elegance, ideal for creating warm, sophisticated interiors with a modern touch. In contrast, glossy tiles add a radiant shine, reflecting light beautifully to create a sense of openness and luxury. Whether you prefer the velvety allure of matte or the bold brilliance of gloss, our tiles are designed to elevate any setting with timeless charm. Crafted for durability and style, they bring versatility, elegance, and character to your home or commercial space. Choose your perfect finish and redefine your interiors with a statement of luxury.

### LUXURY UNDERFOOT, PERFECTION ALL AROUND

Enhance your space with the timeless charm of matte and glossy tiles. Matte tiles offer a soft, modern appeal, while glossy tiles add a radiant shine for a luxurious touch. Whether you seek subtle sophistication or bold brilliance, our tiles bring style, versatility, and lasting beauty to any setting.

# THE PERFECT BLEND OF FORM AND FUNCTION

A WORLD OF TEXTURES, A UNIVERSE OF STYLE

Every space tells a story, and with matte and glossy tiles, you can craft one that speaks of elegance, sophistication, and timeless appeal. Matte tiles offer a soft, refined touch, absorbing light to create a serene and understated ambiance. They are perfect for modern, minimalist interiors, where subtle textures enhance depth and warmth. On the other hand, glossy tiles bring life to a space with their radiant shine, reflecting light beautifully to create a sense of openness, grandeur, and luxury.