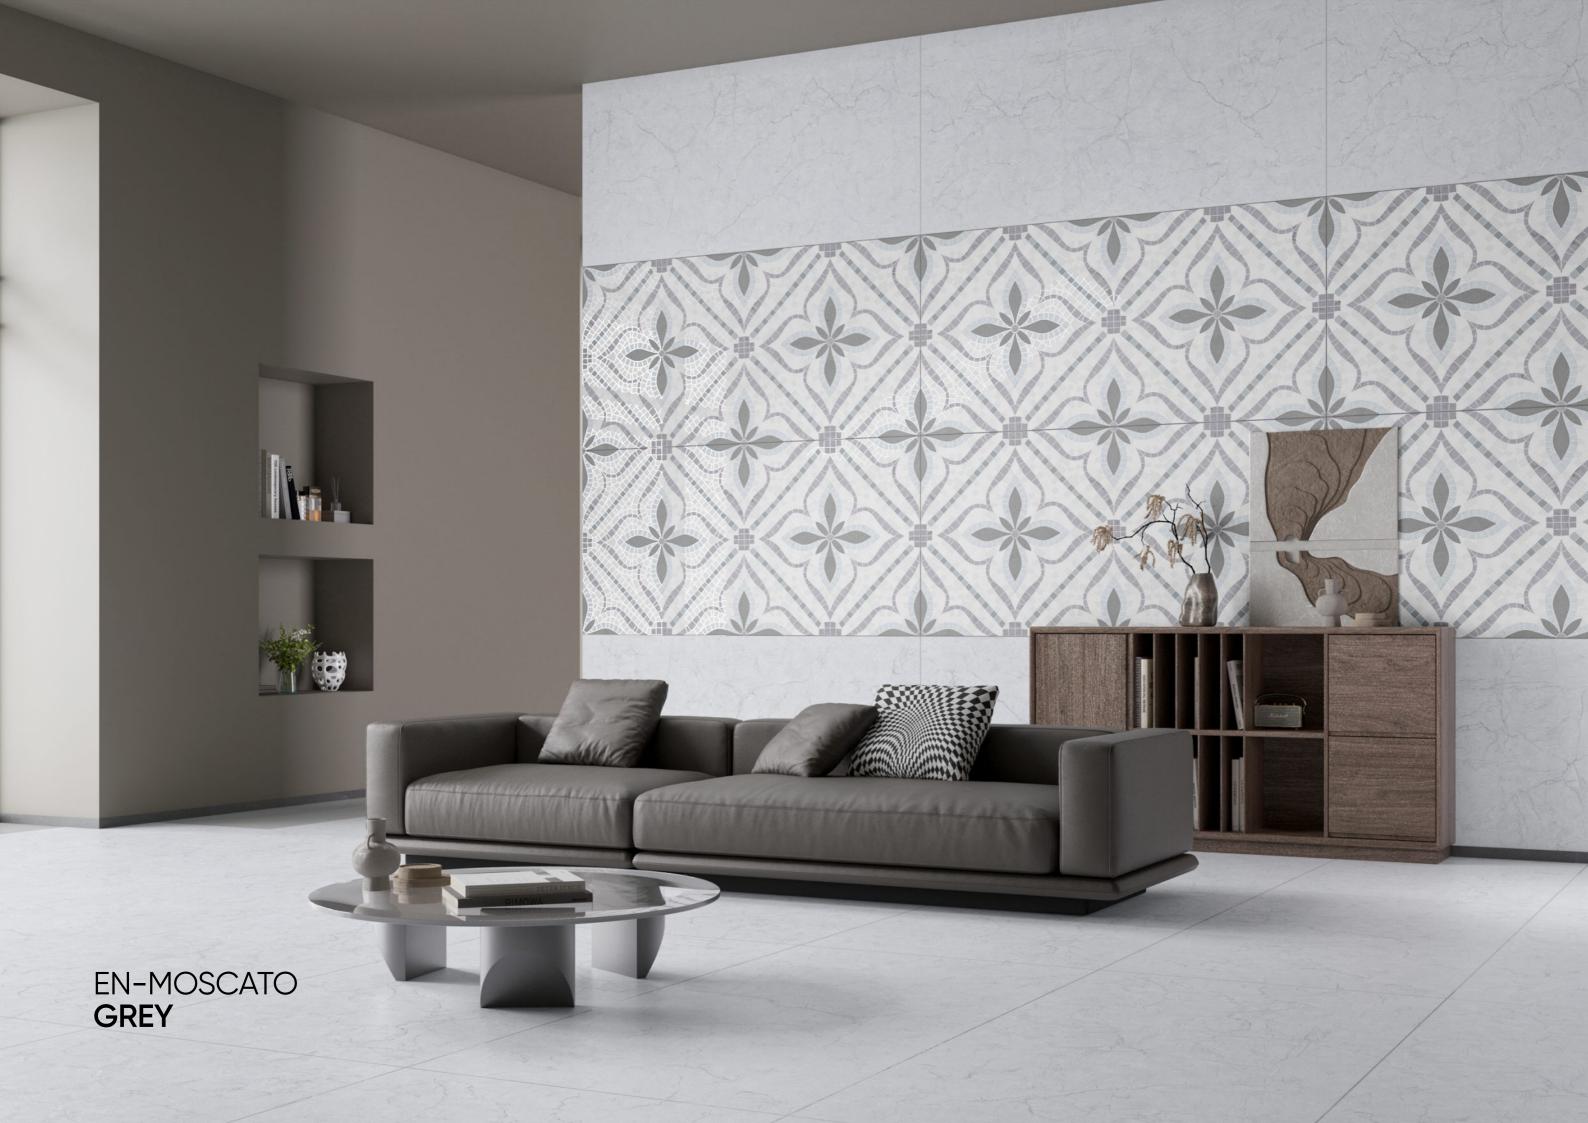

## EN-MOSCATO **GREY**

Size : **600x1200MM** 

Thickness:

9MM

Finish: **MATT** 