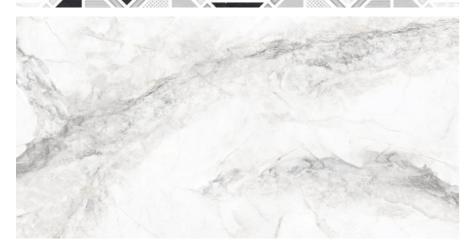

Thickness: **9MM** 



























#### DYNA FOG **BEIGE**

Size : **600x1200MM** 

Thickness:

9MM





























# FENTY GOLD ONYX

Size : **600x1200MM** 

Thickness: **9MM** 

Finish:



























#### GREITTA GOLD

Size:

600x1200MM

Thickness:

9MM

Finish:



























## LAPIS **CREMA**

Size:

600x1200MM

Thickness:

Finish:

9MM

























#### **LUSTROUS**



Size:

600x1200MM

Thickness:

Finish:

9MM





























#### MARS **STATUARIO**



Size:

600x1200MM

Thickness:

Finish:

9MM

























#### MARTIC BEIGE

Size:

600x1200MM

Thickness:

9MM

























## MISTO ONYX **NATURAL**

Size:

600x1200MM

Thickness: **9MM** 

























### MOON CARARA

Size :

600x1200MM

Thickness: **9MM** 

71111





























### ROMA IVORY

Size : 600x1200MM

Thickness:

9MM



























#### ROVA **NATURAL**

Size:

600x1200MM

Thickness: **9MM** 

Finish:



























## SIRENUM GREY

Size:

600x1200MM

Thickness: **9MM** 

Finish: GLOSSY









\*













# TRIXXON **FERN**







Size : **600x1200MM** 

Thickness:

9MM























#### ZEBRONIC **STATUARIO**

Size:

600x1200MM

Thickness:

9MM

Finish:





























## ARENISCA **BEIGE**

Size:

Size : **600x1200MM** 

Thickness: **9MM** 

Finish :

























## ARCTIC **BEIGE**

Size:

Size : **600x1200MM** 

Thickness: **9MM** 



























# ASTRA **BEIGE**

Size: 600x1200