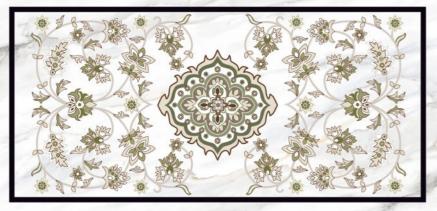

#### INTERACTIVE GUIDE

Please Click the corresponding tiles to view specific tile details.

ALBENA GREY\_HL

ALLORE CALACATTA\_HL

ANTIGO BIANCO\_HL

CARLOSE CREMA\_HL

CASA GOLD\_HL

CRESTOLA BIANCO\_HL

#### INTERACTIVE GUIDE

Please Click the corresponding tiles to view specific tile details.

Size : **600x1200MM** 

Thickness: **9MM** 

Size : **600x1200MM** 

Thickness: **9MM** 

Size: 600x1200MM

Thickness: