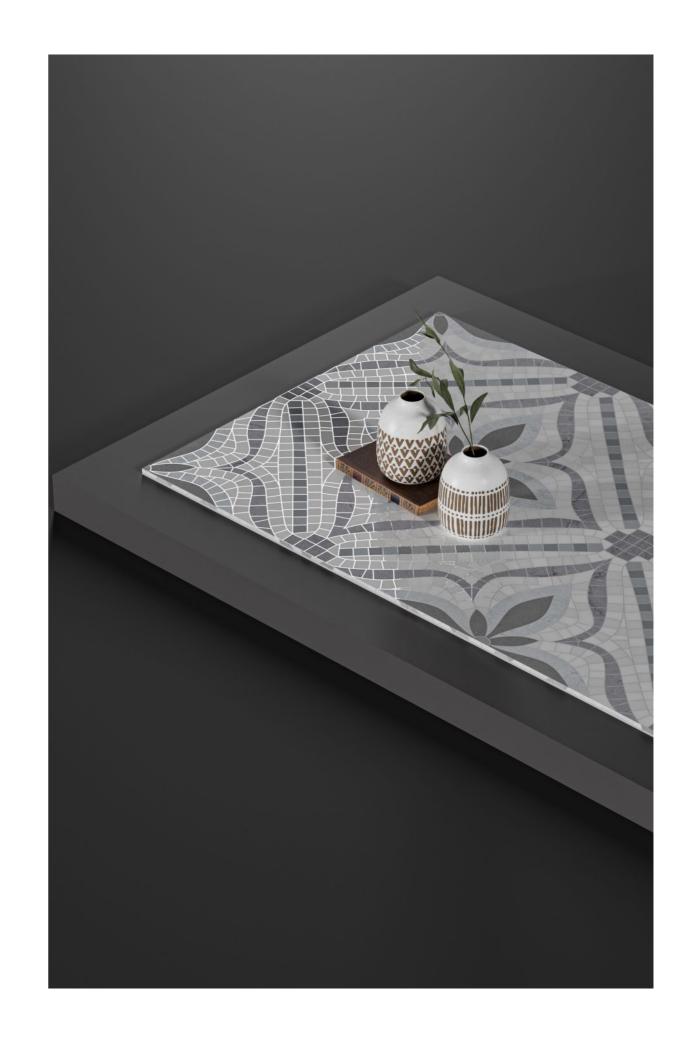

## EN-MOSCATO **GREY**

Size : **600x1200MM** 

Thickness:

9MM

Finish: **MATT** 