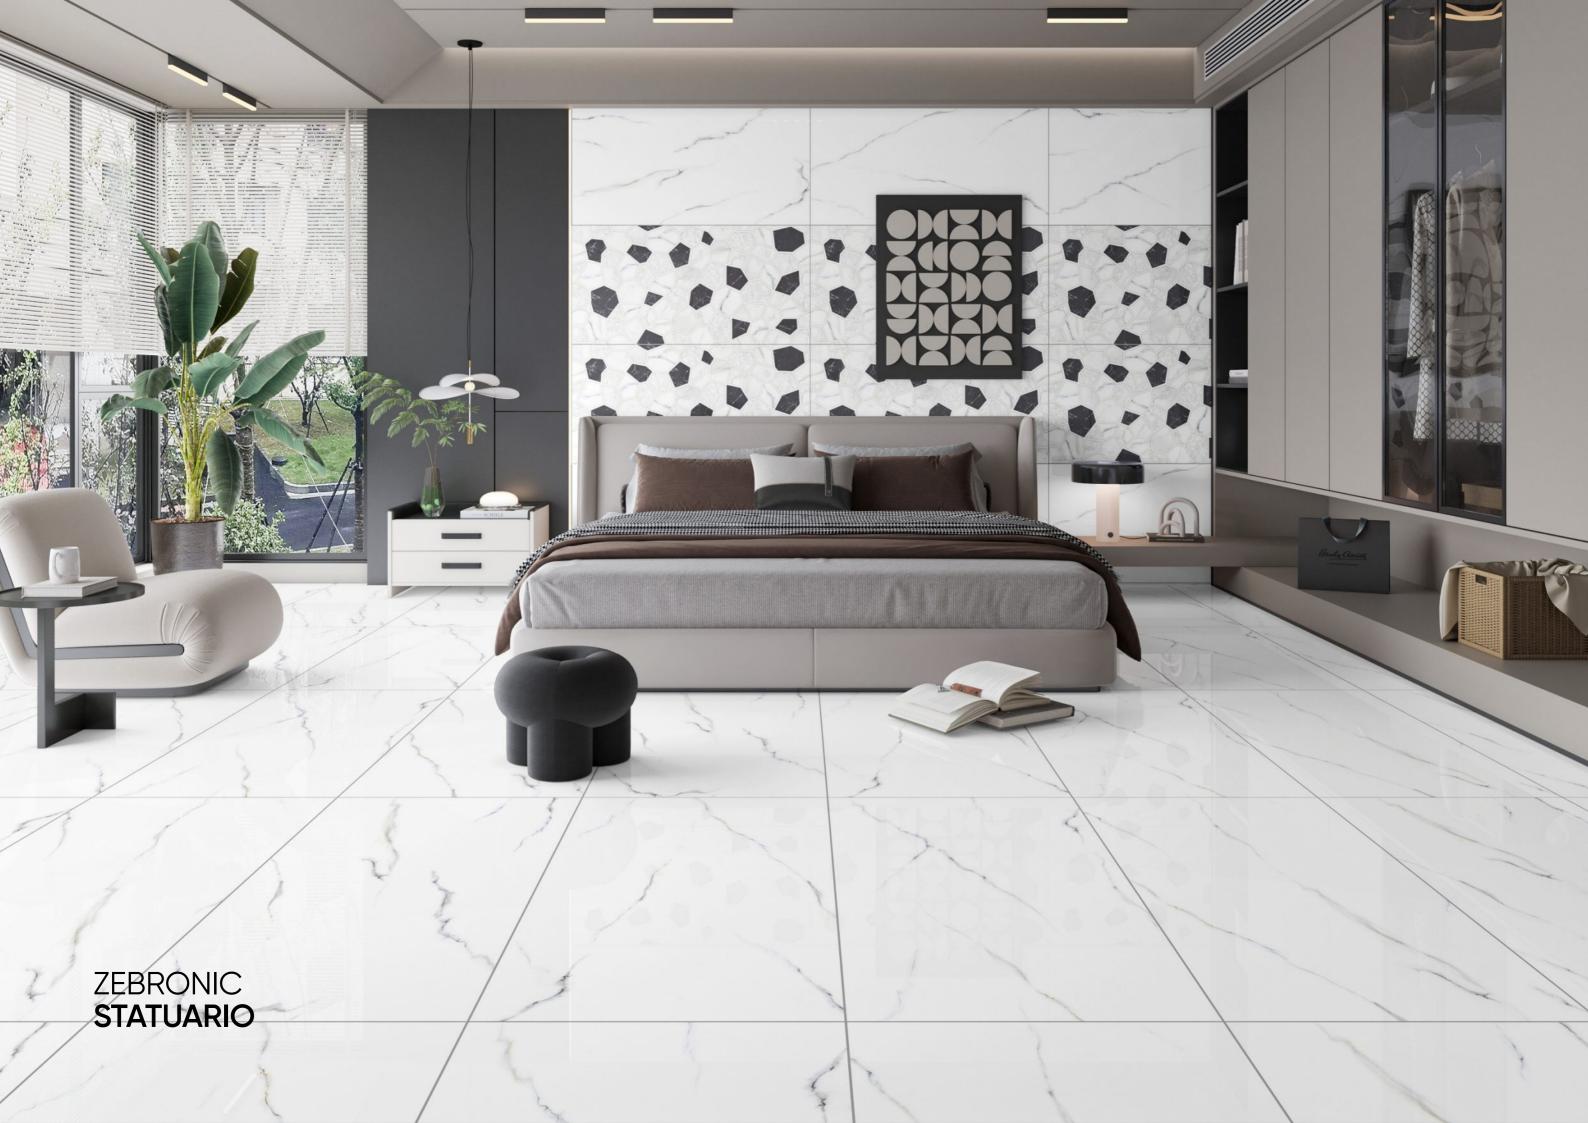

*STATUARIO**



Size:

600x1200MM

Thickness:

Finish:

9MM

























#### MARTIC BEIGE

Size:

600x1200MM

Thickness:

9MM

























## MISTO ONYX **NATURAL**

Size:

600x1200MM

Thickness: **9MM** 

























### MOON CARARA

Size :

600x1200MM

Thickness: **9MM** 

71111





























### ROMA IVORY

Size : 600x1200MM

Thickness:

9MM



























#### ROVA **NATURAL**

Size:

600x1200MM

Thickness: **9MM** 

Finish:



























## SIRENUM GREY

Size:

600x1200MM

Thickness: **9MM** 

Finish: GLOSSY









\*













# TRIXXON **FERN**







Size : **600x1200MM** 

Thickness:

9MM























#### ZEBRONIC **STATUARIO**

Size:

600x1200MM

Thickness:

9MM

Finish:





























## ARENISCA **BEIGE**

Size:

Size : **600x1200MM** 

Thickness: **9MM** 

Finish :

























## ARCTIC **BEIGE**

Size:

Size : **600x1200MM** 

Thickness: **9MM** 



























# ASTRA **BEIGE**

Size: 600x1200MM

Thickness: 9MM

Finish: MATT



























## CEMENTO GREEN

Size : **600x1200MM** 

Thickness:

9MM





























### DENVER **GREY**

Size : **600x1200MM** 

Thickness:

9MM

Finish : **MATT** 



























### EDWIN BLACK

Size : **600x1200MM** 

Thickness: **9MM** 

























#### **EN-MARLIN GREY**

Size: 600x1200MM

Thickness: 9MM

Finish:

MATT



























## EN-MOSCATO **GREY**



Size : **600x1200MM** 

Thickness:

9MM

Finish: **MATT**