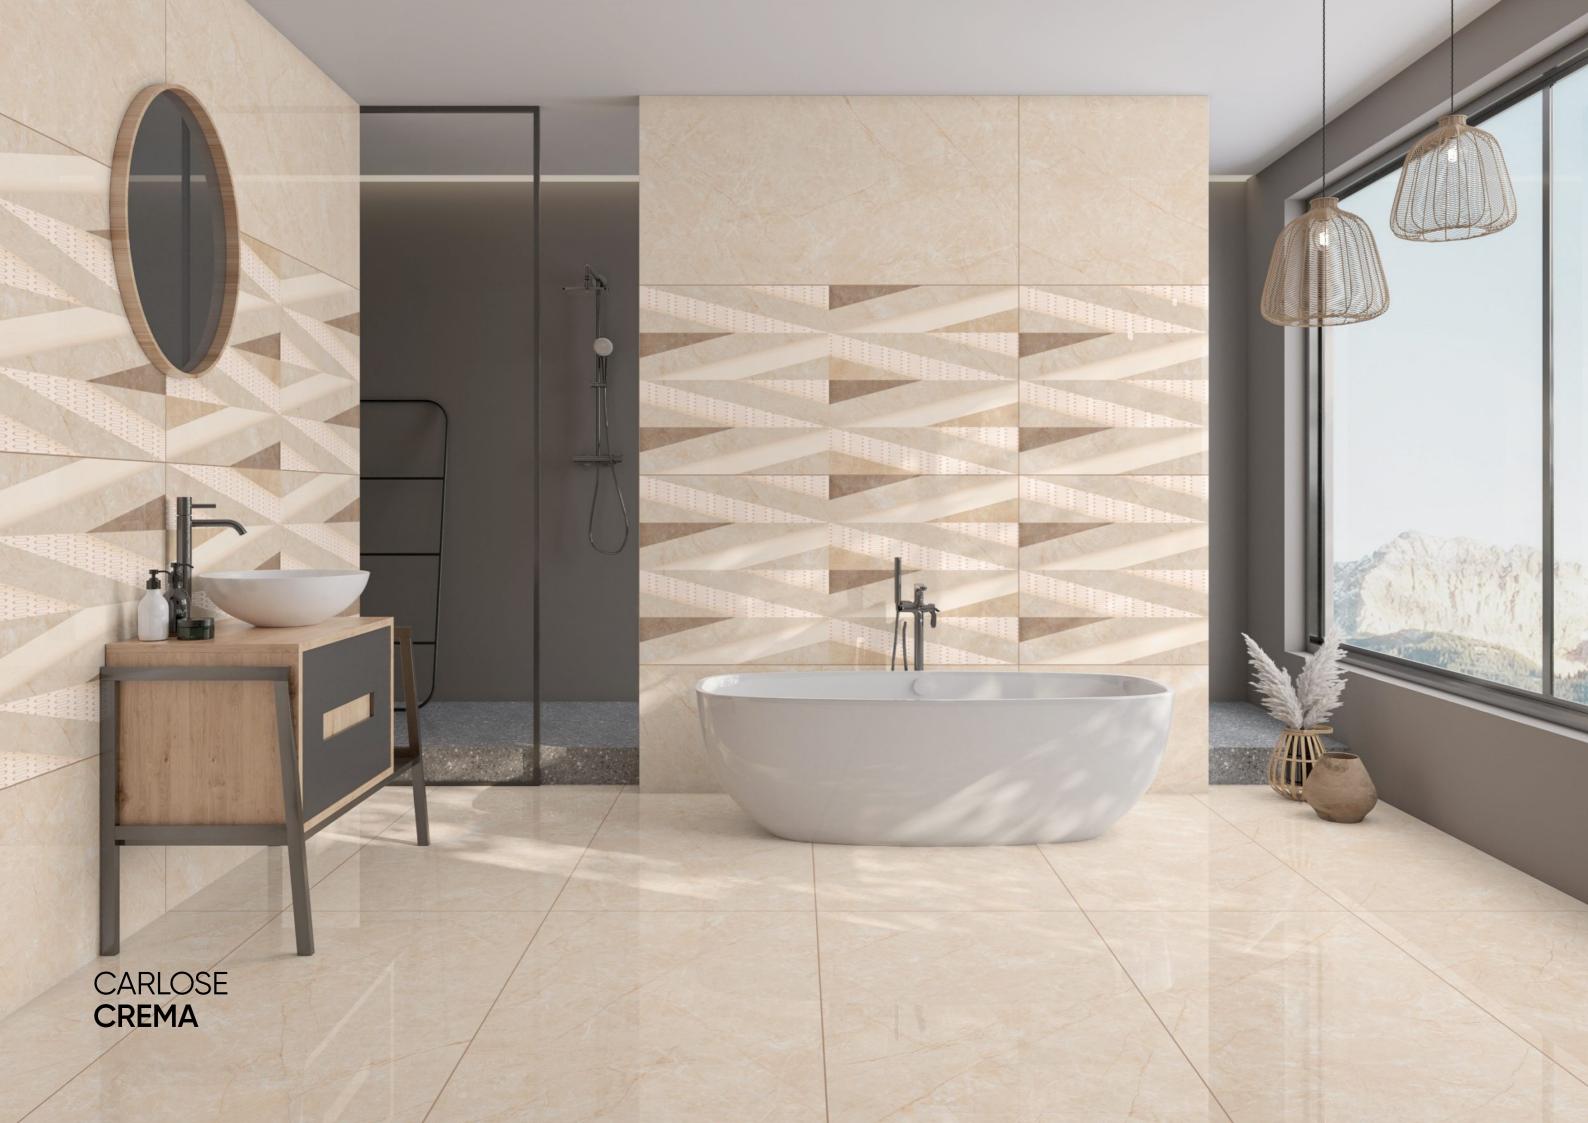

#### CARLOSE CREMA

Size:

600x1200MM

Thickness: 9MM

Finish:

Thickness: **9MM** 