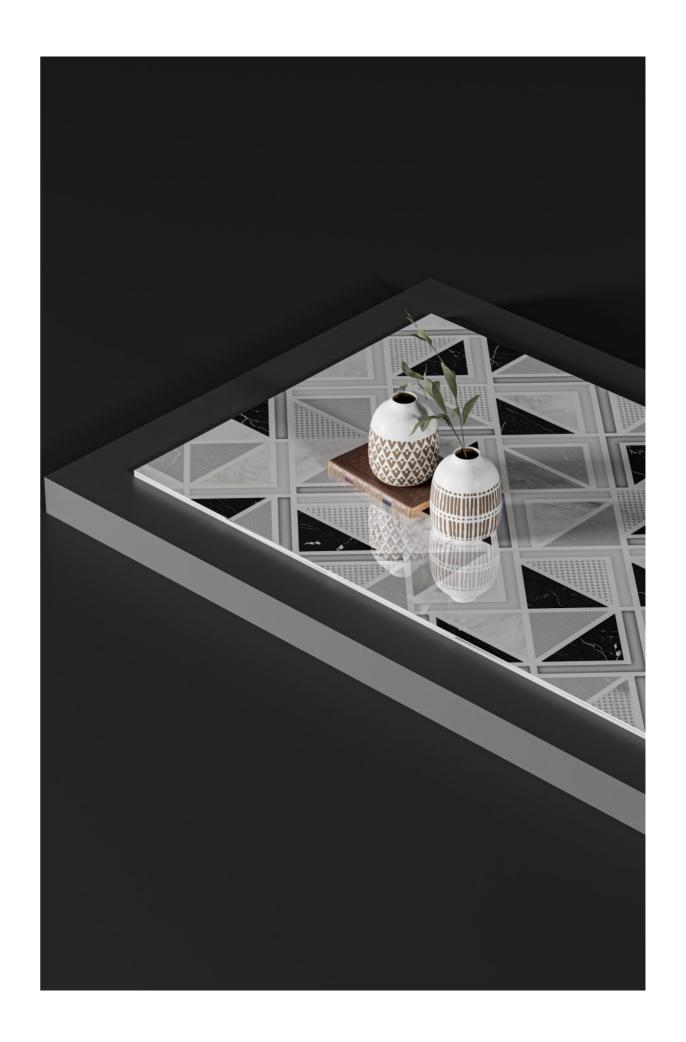

MISTO ONYX NATURAL\_HL

MOON CARARA\_HL

ROMA IVORY\_HL

ROVA NATURAL\_HL

SIRENUM GREY\_HL

TRIXXON FERN\_HL

ZEBRONIC STATUARIO\_HL

ARENISCA BEIGE\_HL

### MOON CARARA

Size :

600x1200MM

Thickness: **9MM** 

71111