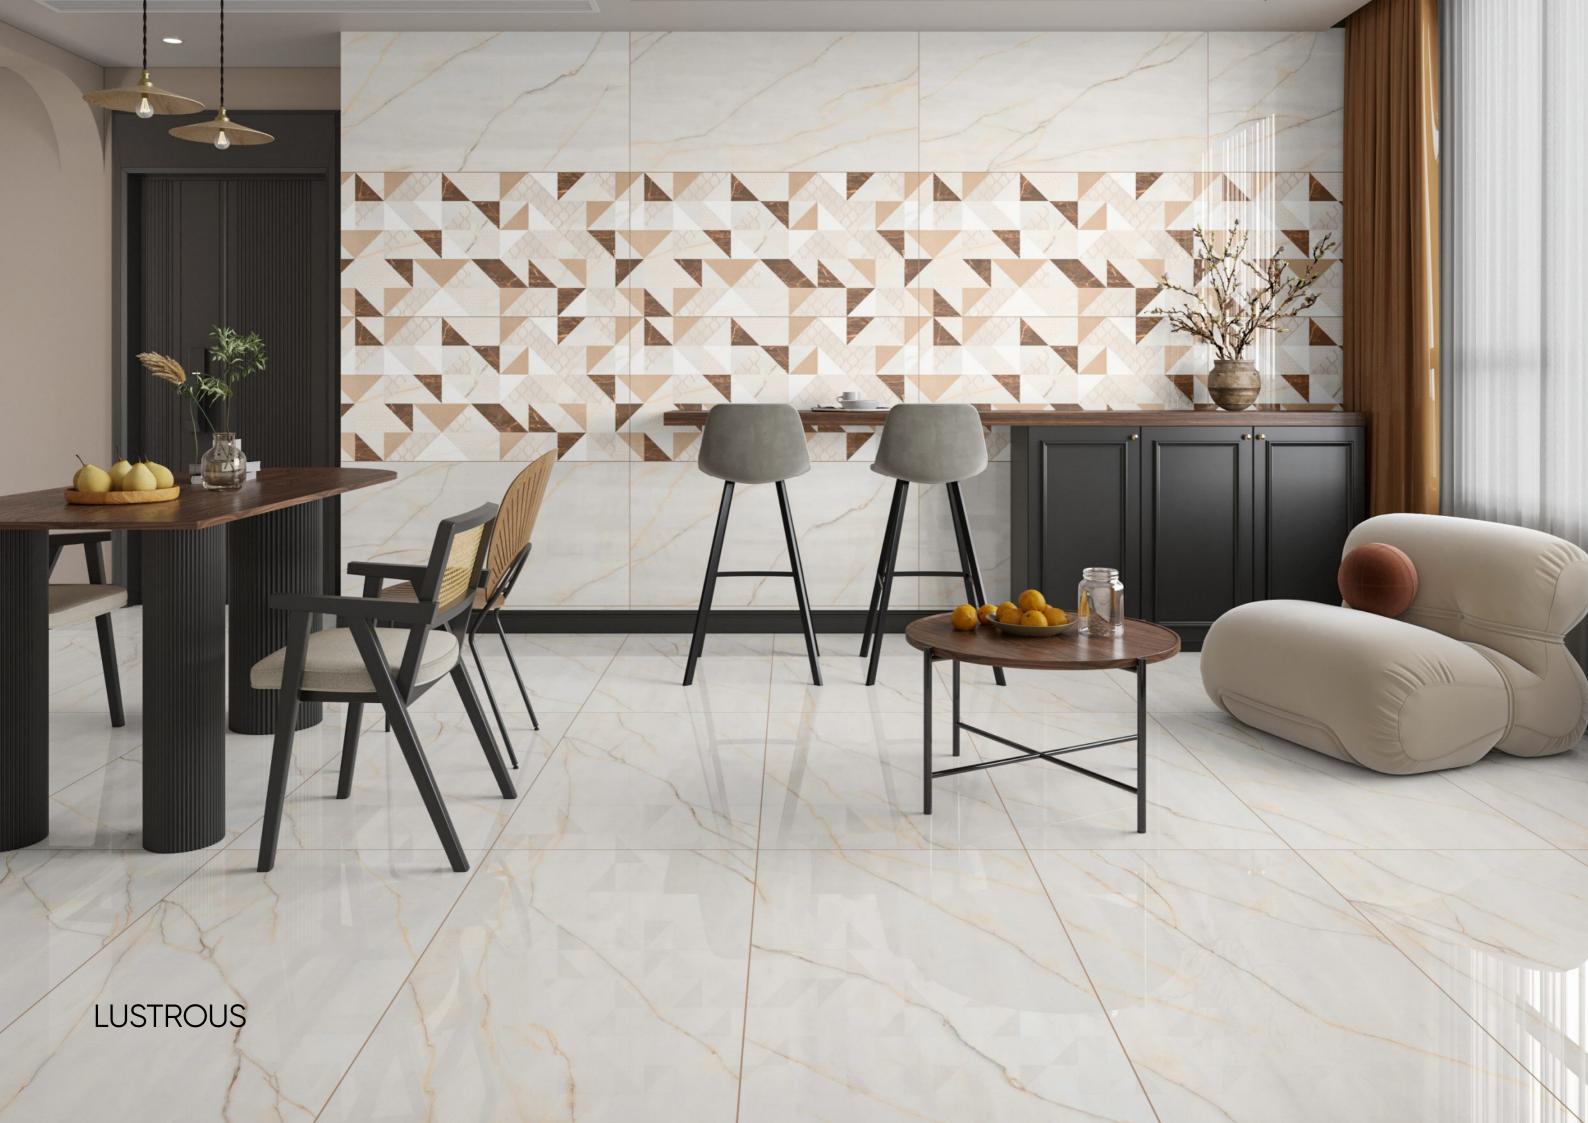

Size: 600x1200MM

Thickness:

9MM



























#### CARLOSE CREMA

Size:

600x1200MM

Thickness: 9MM

Finish:





























Thickness: **9MM** 



























# CRESTOLA **BIANCO**

Size:

600x1200MM

Thickness:

Finish:

9MM





























Thickness: **9MM** 



























#### DYNA FOG **BEIGE**

Size : **600x1200MM** 

Thickness:

9MM





























# FENTY GOLD ONYX

Size : **600x1200MM** 

Thickness: **9MM** 

Finish:



























#### GREITTA GOLD

Size:

600x1200MM

Thickness:

9MM

Finish:



























## LAPIS **CREMA**

Size:

600x1200MM

Thickness:

Finish:

9MM

























#### **LUSTROUS**



Size:

600x1200MM

Thickness:

Finish:

9MM





























#### MARS **STATUARIO**



Size:

600x1200MM

Thickness:

Finish:

9MM

























#### MARTIC BEIGE

Size:

600x1200MM

Thickness:

9MM

























## MISTO ONYX **NATURAL**

Size:

600x1200MM

Thickness: **9MM** 

























### MOON CARARA

Size :

600x1200MM

Thickness: **9MM** 

71111





























### ROMA IVORY

Size : 600x1200MM

Thickness:

9MM



























#### ROVA **NATURAL**

Size:

600x1200MM

Thickness: **9MM** 

Finish:



























## SIRENUM GREY

Size:

600x1200MM

Thickness: **9MM** 

Finish: GLOSSY









\*













# TRIXXON **FERN**







Size : **600x1200MM** 

Thickness:

9MM























#### ZEBRONIC **STATUARIO**

Size:

600x1200MM

Thickness:

9MM

Fi